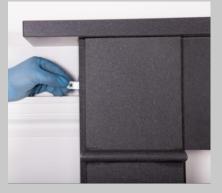

### **ORIENTATION OF LEG FIXINGS**

FIX TO BLOCK ON OUTER RETURN - POSITION INDICATED ON PICTURE TO LEFT (SCREW AND **RAW PLUG INCLUDED)** 