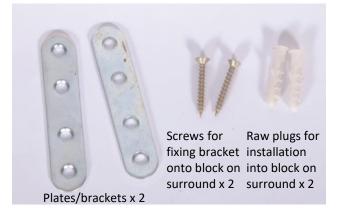

#### SUPPLIED FIXINGS

### **ORIENTATION OF LEG FIXINGS**

FIX TO BLOCK ON OUTER RETURN - POSITION INDICATED ON PICTURE TO LEFT (SCREW AND **RAW PLUG INCLUDED)** 