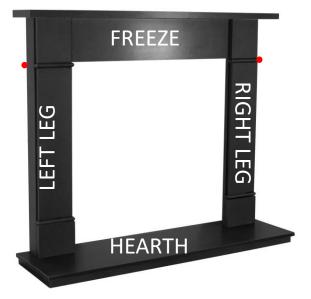

## **EXAMPLE PHOTOS**

FIX TO WALL USING SUITABLE FIXING FOR WALL CONSTUCTION (NOT INCLUDED)

Harrowby – SKU: GCM008 Honed Black Granite Surround & Hearth