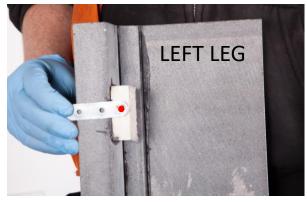

### **ORIENTATION OF LEG FIXINGS**

FIX TO BLOCK ON OUTER RETURN - POSITION INDICATED ON PICTURE TO LEFT (SCREW AND **RAW PLUG INCLUDED)** 