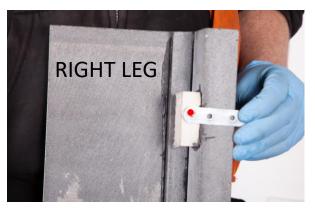

### **ORIENTATION OF LEG FIXINGS**

FIX TO BLOCK ON OUTER RETURN - POSITION INDICATED ON PICTURE TO LEFT (SCREW AND **RAW PLUG INCLUDED)** 